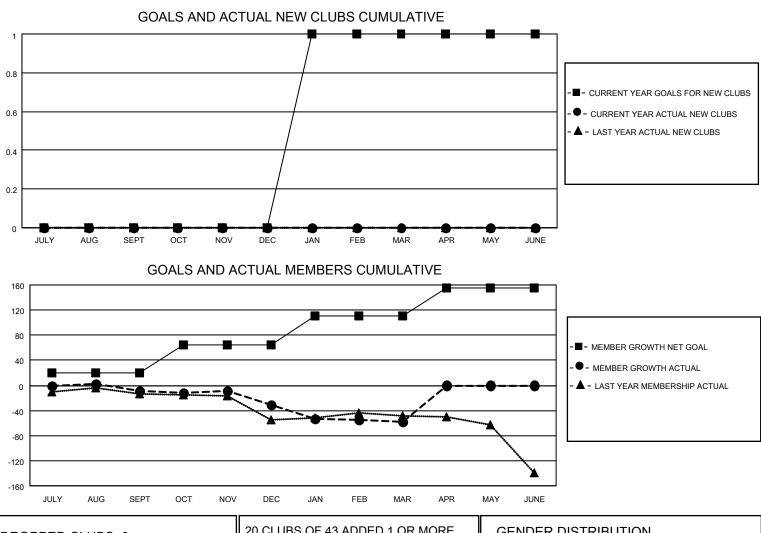

## LOCATION WASHINGTON

District 19 C

Results as of: 3/31/2021

| Clubs                 |               |           |               | Members               |                        |                         |                                                    |  |
|-----------------------|---------------|-----------|---------------|-----------------------|------------------------|-------------------------|----------------------------------------------------|--|
| RESULTS FOR 2020-2021 |               |           |               | RESULTS FOR 2020-2021 |                        |                         |                                                    |  |
| QUARTER               | NEW CLUB GOAL | NEW CLUBS | DROPPED CLUBS | QUARTER               | BER GROWTH NET<br>GOAL | MEMBER GROWTH<br>ACTUAL | DROPPED<br>MEMBERS ACTUAL<br>(including transfers) |  |
| JULY/AUG/SEPT         | 0             | 0         | 0             | JULY/AUG/SEPT         | 20                     | 23                      | 25                                                 |  |
| OCT/NOV/DEC           | 0             | 0         | 0             | OCT/NOV/DEC           | 45                     | 20                      | 41                                                 |  |
| JAN/FEB/MAR           | 1             | 0         | 0             | JAN/FEB/MAR           | 45                     | 29                      | 43                                                 |  |
| APR/MAY/JUNE          | 0             | 0         | 0             | APR/MAY/JUNE          | 45                     | 0                       | 0                                                  |  |

|     | 20 CLUBS OF 43 ADDED 1 OR MORE | GENDER DISTRIBUTION                                     |                                                                      |                                                                                                                                                                       |
|-----|--------------------------------|---------------------------------------------------------|----------------------------------------------------------------------|-----------------------------------------------------------------------------------------------------------------------------------------------------------------------|
|     | NEW MEMBERS                    | MALE                                                    | 656 (54.30%)                                                         |                                                                                                                                                                       |
|     | J                              | FEMALE                                                  | 552 (45.70%)                                                         |                                                                                                                                                                       |
|     |                                |                                                         |                                                                      |                                                                                                                                                                       |
| 11  |                                | TOTAL FAMILY UNIT MEMBERS                               |                                                                      | 354                                                                                                                                                                   |
| 0   | MEMBERSHIP DATA                |                                                         |                                                                      | 184                                                                                                                                                                   |
| 98  |                                | FAMILY MEMBERS PAYING HALF 18<br>DUES                   |                                                                      |                                                                                                                                                                       |
| 109 |                                |                                                         |                                                                      |                                                                                                                                                                       |
|     | 0<br>98                        | 11 CLICK HERE FOR CUMULATIVE   0 MEMBERSHIP DATA   98 0 | NEW MEMBERS MALE   11 FEMALE   0 TOTAL FAMILY UI   98 FAMILY MEMBERS | NEW MEMBERS MALE 656 (54.30%)   11 CLICK HERE FOR CUMULATIVE TOTAL FAMILY UNIT MEMBERS   0 MEMBERSHIP DATA FAMILY MEMBERS PAYING HALF   98 FAMILY MEMBERS PAYING HALF |